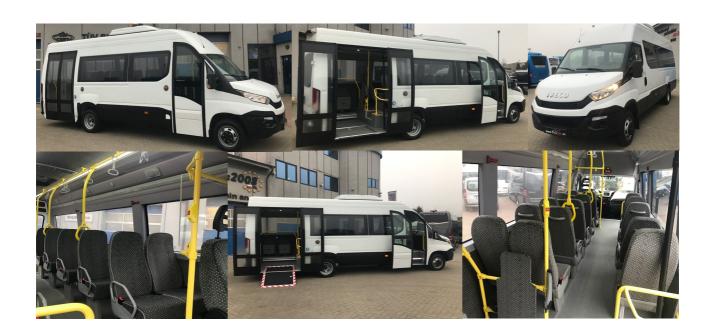

## Iveco CUBY Daily City Line No. 261

#### **ADDITIONAL DESCRIPTION:**

**IVECO CUBY DAILY 50C CITY LINE** 

Gearbox: manual

**EURO 6** 

Seats: 15+7+driver Colour: White

#### **EQUIPMENT:**

✓ el. windows

el. mirrors

central locking

✓ alarm✓ ABS

✓ power steering

cruise control

✓ sunroof

fog lights

✓ radio CD

central lighting

navigation

✓ air conditioning

✓ tachograph

Mileage: 10 km Power: 145 State: new Year: 2018 Seats: 15+1+7+1

Transmission: manual Colour: White Engine: IVECO Gears: 8HP

#### Standard and additional equipment:

- Double side windows IVECO's original
- Thermal and acoustic insulation of the passenger compartment
- Walls and pillars covered with soft upholstery
- Partition wall behind the driver's seat
- Sunroof as an emergency exit
- 2 DIN RADIO/CD/DVD/MP3/NAVI
- Additional sound system
- · High-quality anti-slip floors
- Convector heating: left side (electronic adjustment)
- Roof air-conditioning with central distribution on the passenger compartment and with an electronic adjustment (climatronic)
- · Driver's air-conditioning (from dashboard), automatic air-conditioning
- CITY seats (15) in the passenger compartment
- Seats mounted in a rail system
- Additional folding seats (2)
- Finishing of the cockpit aluminum imitation
- Central interior lighting
- · Illuminated entrance steps
- "STOP" display
- · Roof marker lights
- Electric side doors: front (single) with heated glass, back (double)
- Side mirrors with wide viewing angle
- · Electric window from the driver's side
- Lowered floor at the back side of the vehicle
- Manual ramp for disabled persons at the back side of the vehicle
- Place for wheelchair with seat belts and with an armrests at the back side of the vehicle
- Buttons for disabled persons inside and on the outside of the vehicle
- · Additional safety railing at the entrance to the vehicle
- Place for standing passengers (7 without wheelchair)
- Pipes for the standing passengers
- Holders for the standing passengers
- "STOP" buttons for the passengers

- Rear installation hinged doors with windows
- · Window hammers, fire extinguisher, curtains, first aid kit
- Mud flaps
- Panoramic rearview mirror
- Digital Tachograph
- Digital Clock
- Central locking