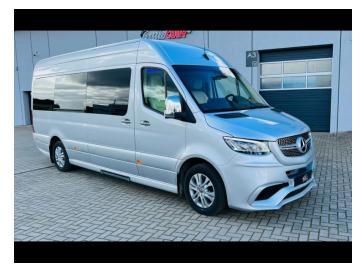

# 730/SPECIFICATION/2022

| Producer             | Mercedes Benz - VAN      |
|----------------------|--------------------------|
| Model                | 319 CDI 190KM            |
| Specification        | Stock vehicle            |
| Transmission         | Automatic                |
| External lights      | Original LED Performence |
| VIN                  | Sprinter No. 507         |
| Number of passengers | 7+1+1                    |
| Customer name        | STRONA INTERNETOWA       |
| Delivery date        | 13.10.2022               |

## **BODY WORK**

- **Length** 7360mm
- Roof: High Roof hatch Electric
- Windows
- Side Original double
- Front Original

- Doors
- Front Original
- Side Original Electric
- Rear Original with glasses
- · Lifting Small Lifting
- Bumper
- Front Cuby Sport Diamond
- Back Rear Original
- Seats mounting Floor floor
- Trunks Rear
- Floor Flat floor (2 rails)

### **PAINTING**

- Colour Silver (MB 774)
- · Additional varnished elements: Body color side molding