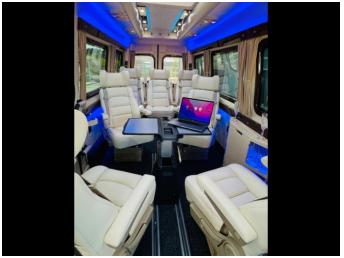

### **UPHOLSTERY**

- Colour Beige
- · Ceiling Material Beige
- Sides
- Material Soft / textile
- Colour Beige
- Dashboard Covered in leather
- Covering: Wood imitation
- · Laths under and above the windows: Carbon imitation
- Curtains

### **ELECTRICAL AND ASSEMBLY**

- Lighting
- Ceiling LED standard
- Above and under windows LED standard
- Entrance step Logo
- Audio
- Additional speakers 4x
- Subwoofer
- Radio
- TV
  - Type Manual
  - Quantity 1x
  - Size 19'

- Heating
- Convector heating
- Air heating
- Seats
- Scheme (Attachment 1)
- Features of the seat Pocket, armrests, 3 point straps
- Towing hook
- Additional equipment
- Chrome mirrors
- Chrome handles
- Chrome plate lighting strip
- Aluminum rims
- Carpets
- Converter
- 12V ports
- USB port
- Camera Rear
- Fridges Between the driver's and passenger's seats
- Conference table Folding
- Other additional equipment: Additional automatically extendable side step