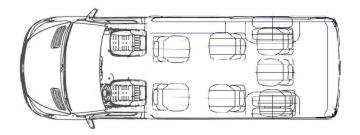

ring: Wood imitation
- · Laths under and above the windows: Carbon imitation
- Curtains

### **ELECTRICAL AND ASSEMBLY**

- Lighting
- Ceiling LED standard
- Above and under windows LED standard
- Entrance step Logo
- Audio
- Additional speakers 4x
- Subwoofer
- Radio
- TV
  - Type Manual
  - Quantity 1x
  - Size 19'

- Heating
- Convector heating
- Air heating
- Seats
- Scheme (Attachment 1)
- Features of the seat Pocket, armrests, 3 point straps
- Towing hook
- Additional equipment
- Chrome mirrors
- Chrome handles
- Chrome plate lighting strip
- Aluminum rims
- Carpets
- Converter
- 12V ports
- USB port
- Camera Rear
- Fridges Between the driver's and passenger's seats
- Conference table Folding
- Other additional equipment: Additional automatically extendable side step

# Attachments



Attachment 1 - Seats - Scheme