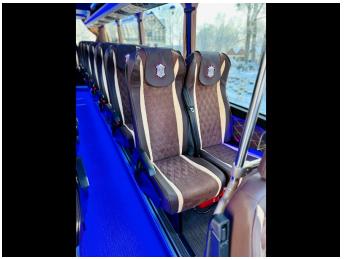

#### **UPHOLSTERY**

- Colour Beige
- Ceiling Material Other
- Sides Colour Brown
- Covering
- · Posts and window pillars Colour
- Curtains

#### **ELECTRICAL AND ASSEMBLY**

- Lighting
- Ceiling LED RGB
- Pillars LED RGB
- Seat platforms LED standard
- Entrance step Logo
- Audio
- Heating Convector heating
- Seats
- Scheme (Attachment 1)
- Model and colour -
- Seat cousion 45
- Features of the seat
  - Newspaper net

- Table
- Handles
- Armrest
- Side sliding
- Safety belts 3 pointed
- Quilted
- Backrest Adjustable
- Legs Standard
- Additional equipment
- Chrome hubcaps
- Chrome finishing around the windows
  - Up
  - Down
- Additional tyres Summer
- Carpets
  - Corridor
  - Entrance steps
- USB port Quantity and place
- Marker lamps Roofing standard 4 pieces
- Fridges In place of the clipboard
- CAFE Bar
- Wall behind driver Lack of table
- TELMA RETARDER
- Central lock of the doors and luggages