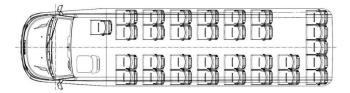

- Curtains

#### **ELECTRICAL AND ASSEMBLY**

- Lighting
- Ceiling LED RGB
- Pillars LED RGB
- Seat platforms LED standard
- Entrance step Logo
- Audio
- Heating Convector heating
- Seats
- Scheme (Attachment 1)
- Model and colour -
- Seat cousion 45
- Features of the seat
  - Newspaper net

- Table
- Handles
- Armrest
- Side sliding
- Safety belts 3 pointed
- Quilted
- Backrest Adjustable
- Legs Standard
- Additional equipment
- Chrome hubcaps
- Chrome finishing around the windows
  - Up
  - Down
- Additional tyres Summer
- Carpets
  - Corridor
  - Entrance steps
- USB port Quantity and place
- Marker lamps Roofing standard 4 pieces
- Fridges In place of the clipboard
- CAFE Bar
- Wall behind driver Lack of table
- TELMA RETARDER
- Central lock of the doors and luggages

## Attachments



Attachment 1 - Seats - Scheme