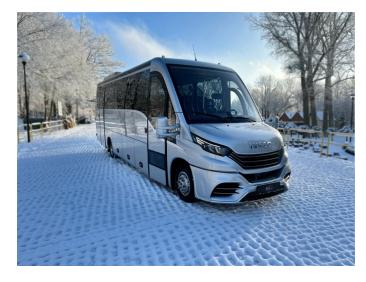

# 1055/SPECIFICATION/2022

| Producer             | Iveco - Daily C70                          |
|----------------------|--------------------------------------------|
| Model                | 3.0 210 HP                                 |
| Specification        | Stock vehicle                              |
| Transmission         | Automatic                                  |
| External lights      | Original LED Performence - Front -<br>Rear |
| VIN                  | Iveco No. 510                              |
| Number of passengers | 31+1+1                                     |
| Customer name        | STRONA INTERNETOWA                         |
| Delivery date        | 13.12.2022                                 |

### **BODY WORK**

- Construction Between axels 5100mm/8820mm
- Roof
- Roof hatch
  - Quantity Two
  - Manual

- Windows Front High XXL
- Doors
- Side Electric
  - Front
  - Rear
- Rear Manual flap
- Bumper Front Cuby Sport
- Seats mounting Floor wall
- Trunks
- Side Twin side
- Rear Deeper
- Floor Full

#### **PAINTING**

- Colour Silver (MB 774)
- · Additional varnished elements
- High panoramic double