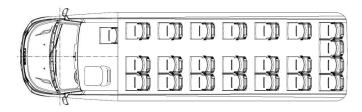

# 324/SPECIFICATION/2023

| Producer             | Iveco - Daily C65                          |
|----------------------|--------------------------------------------|
| Model                | 3.0 180 HP                                 |
| Specification        | Stock vehicle                              |
| Transmission         | Automatic                                  |
| External lights      | Original LED Performence - Front -<br>Rear |
| VIN                  | STRONA INTERNETOWA                         |
| Number of passengers | 22+1+1                                     |
| Customer name        | STRONA INTERNETOWA                         |
| Delivery date        | 27.03.2023                                 |

## ELECTRICAL AND ASSEMBLY

- Lighting
- Ceiling LED standard
- Seat platforms LED standard
- Entrance step
- Audio
- Radio
- TV Size 19'
- Heating Convector heating
- Seats
- Scheme (Attachment 1)
- Seat cousion 45
- Features of the seat
  - Newspaper net
  - Table
  - Handles
  - Armrest
  - Side sliding
  - Safety belts 3 pointed
- Backrest Adjustable
- Legs Standard
- Additional equipment
- Chrome hubcaps

- Carpets
  - Corridor
  - Entrance steps
- USB port
- Camera Backing camera
- Fridges In place of the clipboard
- Wall behind driver
- Other additional equipment : Rear air suspension

Attachments

Attachment 1 - Seats - Scheme