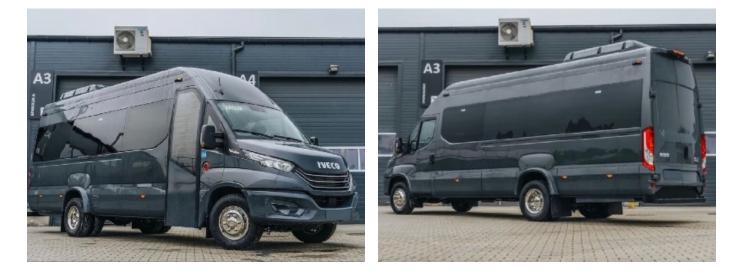

# 324/SPECIFICATION/2023

| Producer             | Iveco - Daily C65                          |
|----------------------|--------------------------------------------|
| Model                | 3.0 180 HP                                 |
| Specification        | Stock vehicle                              |
| Transmission         | Automatic                                  |
| External lights      | Original LED Performence - Front -<br>Rear |
| VIN                  | STRONA INTERNETOWA                         |
| Number of passengers | 22+1+1                                     |
| Customer name        | STRONA INTERNETOWA                         |
| Delivery date        | 27.03.2023                                 |

## **BODY WORK**

- Windows
- Side Original double
- Front Original
- Doors
- Front Electric

- Rear Original without glasses
- Bumper
- Trunks Rear Deepened with preparation for the hook
- Floor Full

### PAINTING