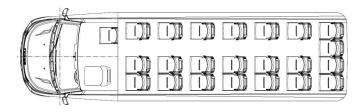

## ELECTRICAL AND ASSEMBLY

- Lighting Ceiling LED standard
- Audio
- Radio
- TV
  - Туре
  - Quantity x2
  - Size 19'
- Microphone
- Heating Convector heating
- Seats
- Scheme (Attachment 1)
- Seat cousion 45
- Features of the seat
  - Newspaper net
  - Table
  - Handles
  - Armrest
  - Side sliding
  - Safety belts 3 pointed
- Backrest Adjustable
- Legs Standard

# Additional equipment

- Chrome hubcaps
- Carpets
  - Corridor
  - Entrance steps
- USB port
- Fridges In place of the clipboard
- Wall behind driver

Attachments

Attachment 1 - Seats - Scheme