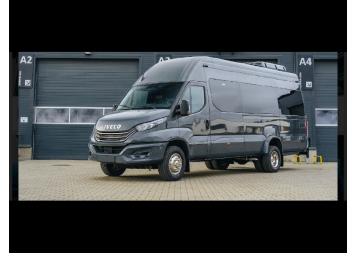

# 325/SPECIFICATION/2023

| Producer             | lveco - Daily C65                          |
|----------------------|--------------------------------------------|
| Model                | 3.0 180 HP                                 |
| Specification        | Stock vehicle                              |
| Transmission         | Automatic                                  |
| External lights      | Original LED Performence - Front -<br>Rear |
| VIN                  | STRONA INTERNETOWA                         |
| Number of passengers | 22+1+1                                     |
| Customer name        | STRONA INTERNETOWA                         |
| Delivery date        | 27.03.2023                                 |

## **BODY WORK**

- Windows
- Side Original double
- Front Original
- Doors
- Front Original with a lowered step

- Rear Original without glasses
- Bumper Front Cuby Sport
- · Seats mounting Floor wall
- Trunks Rear
- Floor Full