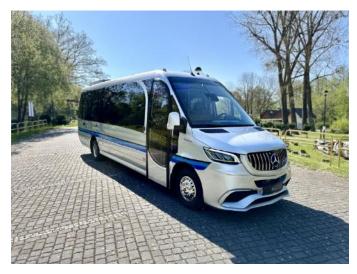

# 449/SPECIFICATION/2023

| Producer             | Mercedes Benz - VAN      |
|----------------------|--------------------------|
| Model                | 519 CDI 190 KM           |
| Specification        | Stock vehicle            |
| Transmission         | Automatic                |
| External lights      | Original LED Performence |
| VIN                  | STRONA INTERNETOWA       |
| Number of passengers | 25+1+1                   |
| Customer name        | STRONA INTERNETOWA       |
|                      |                          |

## **PAINTING**

• Colour - Customer - Silver metallic MB 744 + veneer according to the design

## **BODY WORK**

- Extension Extension between axels + back
- Roof Roof hatch Manual
- Windows
- Side Fake panoramic double
- Front High XXL
- Doors
- Front Electric

- Side Emergency
- Rear Original without glasses
- · Lifting Small Lifting
- Bumper
- Front Cuby Sport
- Back Rear Original
- Seats mounting Floor wall
- Trunks Rear Deepened with preparation for the hook
- Floor Full