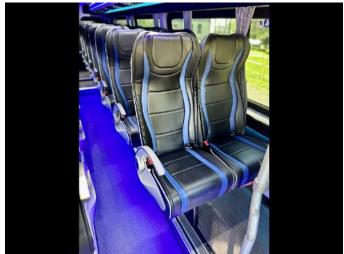

## **UPHOLSTERY**

- Colour Gray
- · Ceiling Galaxy
- Sides
- Material Soft / textile
- Colour Black
- Dashboard
- Covering
- · Laths under and above the windows
- Curtains

- Electric heater
- Seats
- Scheme (Attachment 1)
- Model and colour
- Seat cousion 40
- Features of the seat
  - Newspaper net
  - Table
  - Handles
  - Armrest
  - Side sliding
  - PET
  - Safety belts 3 pointed
  - IsoFix 2x
- Backrest Adjustable
- Additional equipment
- Chrome hubcaps
- Chrome mirrors
- USB port
- Camera Backing camera
- Marker lamps Roofing standard 4 pieces
- Reverse gear horn
- Fridges In place of the clipboard
- Wall behind driver
- LED directional display
- TELMA RETARDER
- Alcolock Drager 7000