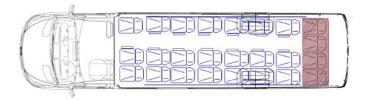

- Electric heater
- Seats
- Scheme (Attachment 1)
- Model and colour
- Seat cousion 40
- Features of the seat
  - Newspaper net
  - Table
  - Handles
  - Armrest
  - Side sliding
  - PET
  - Safety belts 3 pointed
  - IsoFix 2x
- Backrest Adjustable
- Additional equipment
- Chrome hubcaps
- Chrome mirrors
- USB port
- Camera Backing camera
- Marker lamps Roofing standard 4 pieces
- Reverse gear horn
- Fridges In place of the clipboard
- Wall behind driver
- LED directional display
- TELMA RETARDER
- Alcolock Drager 7000

# Attachments

Attachment 1 - Seats - Scheme