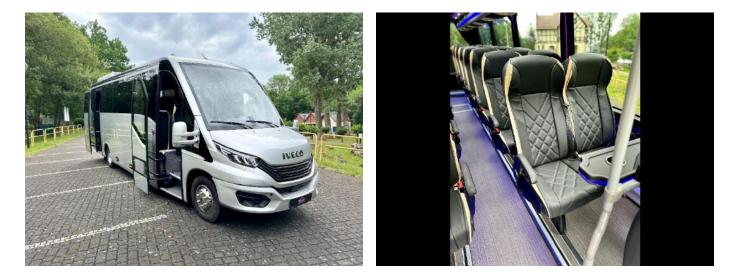

# 620/SPECIFICATION/2023

| Producer             | lveco - Daily C70        |
|----------------------|--------------------------|
| Model                | 3.0 210 HP               |
| Specification        | Stock vehicle            |
| Transmission         | Automatic                |
| External lights      | Original LED Performence |
| VIN                  | STRONA INTERNETOWA       |
| Number of passengers | 31+1+1                   |
| Customer name        | STRONA INTERNETOWA       |

# **BODY WORK**

- Construction Between axels 5100mm/8820mm
- Roof
- Roof hatch
  - Quantity Two
  - Manual
- Windows
- Side High panoramic double

- Front High XXL
- Doors Rear Manual flap
- Bumper Front Front original
- Seats mounting Floor wall
- Trunks
- Side Twin side
- Rear Deeper
- Floor Full
- Front

## PAINTING

Colour - Customer - Graphite Metlik

## UPHOLSTERY

- Colour Black
- Ceiling Material Black
- Sides
- Material Eco- leather
- Colour Black
- Structure Quilted
- Covering
- Posts and window pillars
- Curtains

## ELECTRICAL AND ASSEMBLY

- Lighting
- Ceiling LED RGB
- Pillars LED RGB
- Seat platforms
- Entrance step Logo
- Audio
- Additional speakers
- Radio
- · Heating Convector heating
- Seats
- Scheme (Attachment 1)
- Seat cousion 45
- Features of the seat