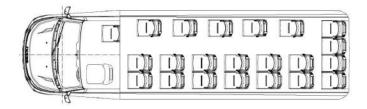

#### **ELECTRICAL AND ASSEMBLY**

- Lighting
- Ceiling LED standard
- Above and under windows LED standard
- Seat platforms LED standard
- Entrance step Logo
- Audio
- Radio
- Microphone Wire
- Heating Convector heating
- Seats
- Scheme (Attachment 1)
- Seat cousion 40
- Features of the seat
  - Newspaper net
  - Table
  - Handles
  - Side sliding

## Attachments

Attachment 1 - Seats - Scheme