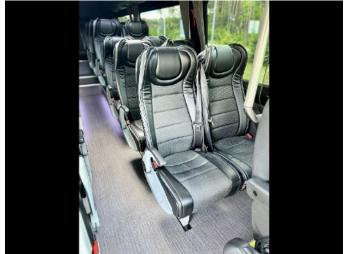

#### **UPHOLSTERY**

- Colour Black
- · Ceiling Material Black
- Sides
- Material Eco- leather
- Colour Black
- Structure Quilted
- Covering: black carpet
- · Finishing of the elements in the hydrographic
- · Curtains: Grey

#### **ELECTRICAL AND ASSEMBLY**

- Lighting
- Ceiling LED standard
- Above and under windows LED standard
- Seat platforms LED standard
- Entrance step Logo
- Audio
- Radio
- Microphone Wire
- Heating Convector heating
- Seats
- Scheme (Attachment 1)
- Seat cousion 40
- Features of the seat
  - Newspaper net
  - Table
  - Handles
  - Side sliding

- PET
- Safety belts 3 pointed
- Backrest Adjustable
- Legs Standard
- Additional equipment
- Chrome hubcaps
- Carpets
  - Corridor
  - Under the seats
  - Entrance steps
- USB port
- Camera Backing camera
- Marker lamps Roofing standard 4 pieces
- Reverse gear horn
- Central lock of the doors and luggages
- Other additional equipment : Refrigerator Telma Retarder Hook