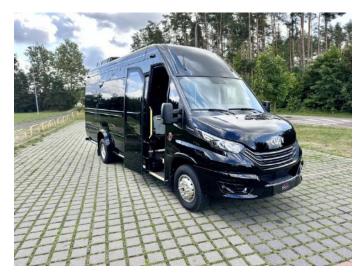

# 641/SPECIFICATION/2023

| Producer             | Iveco - Daily C65                          |
|----------------------|--------------------------------------------|
| Model                | 3.0 180 HP                                 |
| Specification        | Stock vehicle                              |
| Transmission         | Automatic                                  |
| External lights      | Original LED Performence - Front -<br>Rear |
| VIN                  | STRONA INTERNETOWA                         |
| Number of passengers | 21+1+1                                     |
| Customer name        | STRONA INTERNETOWA                         |
| Delivery date        | 02.08.2023                                 |

#### **PAINTING**

· Colour - Black (MB 197)