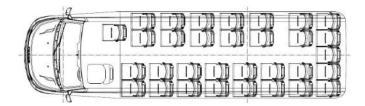

TV

- Type Manual
- Quantity 2
- Microphone
- Heating Convector heating
- Seats
- Scheme (Attachment 1)
- Seat cousion 45
- Features of the seat
  - Newspaper net
  - Table
  - Handles
  - Armrest
  - Side sliding
  - Safety belts 3 pointed
  - Quilted
- Backrest Adjustable
- Legs
  - Standard
  - NMI
- Additional equipment
- Chrome hubcaps
- Chrome finishing around the windows
  - Up
  - Down
- Carpets
  - Corridor
  - Entrance steps
- USB port
- School signs
- Camera Backing camera
- Marker lamps Roofing standard 4 pieces
- Fridges In place of the clipboard
- School norms
- Wall behind driver
- Conference table with lighting Quantity 2 PCS.
- TELMA RETARDER
- Lift Internal lift
- Safety belts for wheelchair
- Alcolock Drager 7000
- Central lock of the doors and luggages

# Attachments



Attachment 1 - Seats - Scheme