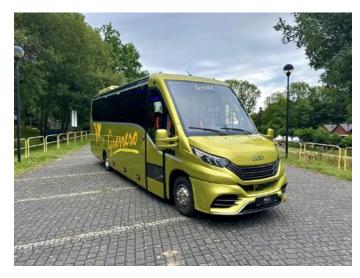

# 693/SPECIFICATION/2023

| Producer             | Iveco - Daily C70                |
|----------------------|----------------------------------|
| Model                | 3.0 210 HP                       |
| Specification        | Stock vehicle                    |
| Transmission         | Automatic                        |
| External lights      | Original LED Performence - Front |
| VIN                  | STRONA INTERNETOWA               |
| Number of passengers | 33+1+1                           |
| Customer name        | STRONA INTERNETOWA               |
| Delivery date        | 28.08.2023                       |