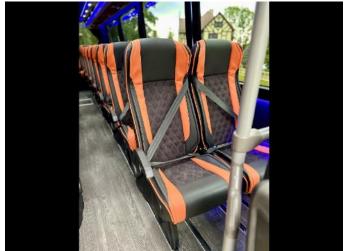

### **ELECTRICAL AND ASSEMBLY**

- Lighting
- Ceiling LED standard
- Pillars LED standard
- Entrance step Logo
- Audio
- Additional speakers Side 13 cm
- Radio
- TV

- Type Manual
- Quantity 2
- Microphone
- Heating Convector heating
- Seats
- Scheme (Attachment 1)
- Seat cousion 45
- Features of the seat
  - Newspaper net
  - Table
  - Handles
  - Armrest
  - Side sliding
  - Safety belts 3 pointed
  - Quilted
- Backrest Adjustable
- Legs
  - Standard
  - NMI
- Additional equipment
- Chrome hubcaps
- Chrome finishing around the windows
  - Up
  - Down
- Carpets
  - Corridor
  - Entrance steps
- USB port
- School signs
- Camera Backing camera
- Marker lamps Roofing standard 4 pieces
- Fridges In place of the clipboard
- School norms
- Wall behind driver
- Conference table with lighting Quantity 2 PCS.
- TELMA RETARDER
- Lift Internal lift
- Safety belts for wheelchair
- Alcolock Drager 7000
- Central lock of the doors and luggages