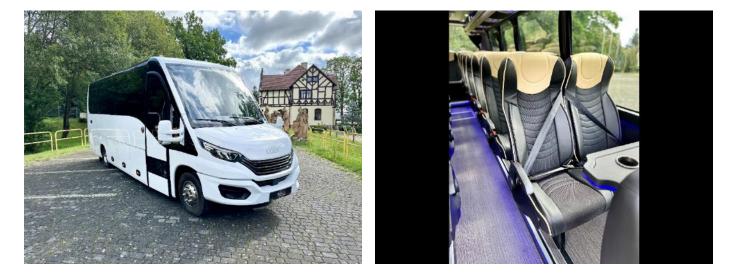

# 757/SPECIFICATION/2023

| Producer             | Iveco - Daily C70                          |
|----------------------|--------------------------------------------|
| Model                | 3.0 210 HP                                 |
| Specification        | Stock vehicle                              |
| Transmission         | Automatic                                  |
| External lights      | Original LED Performence - Front -<br>Rear |
| VIN                  | STRONA INTERNETOWA                         |
| Number of passengers | 27+1+1                                     |
| Customer name        | STRONA INTERNETOWA                         |
| Delivery date        | 19.09.2023                                 |

Selected equipment

## UPHOLSTERY

- Colour Beige
- Ceiling Material Black
- Sides Material Eco- leather
- Covering
- Posts and window pillars

- Seats
- Scheme (Attachment 1)
- Seat cousion 45
- Features of the seat
  - Newspaper net
  - Handles
  - Armrest
  - Side sliding
  - Safety belts 3 pointed
- Backrest Adjustable
- Legs Standard
- Additional equipment
- Chrome hubcaps
- Carpets
  - Corridor
  - Entrance steps
- USB port
- Camera Backing camera
- Marker lamps Roofing standard 4 pieces
- Reverse gear horn
- Fridges In place of the clipboard
- TELMA RETARDER
- Central lock of the doors and luggages