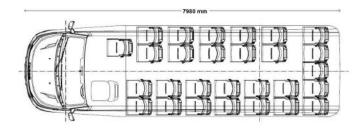

- Seats
- Scheme (Attachment 1)
- Seat cousion 45
- Features of the seat
  - Newspaper net
  - Handles
  - Armrest
  - Side sliding
  - Safety belts 3 pointed
- Backrest Adjustable
- Legs Standard
- Additional equipment
- Chrome hubcaps
- Carpets
  - Corridor
  - Entrance steps
- USB port
- Camera Backing camera
- Marker lamps Roofing standard 4 pieces
- Reverse gear horn
- Fridges In place of the clipboard
- TELMA RETARDER
- Central lock of the doors and luggages

# Attachments

Attachment 1 - Seats - Scheme