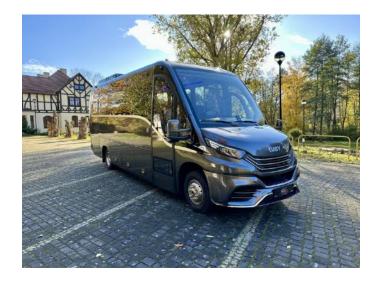

# 856/SPECIFICATION/2023/N

| Producer             | Iveco - Daily C70                          |
|----------------------|--------------------------------------------|
| Model                | 3.0 210 HP                                 |
| Specification        | Stock vehicle                              |
| Transmission         | Automatic                                  |
| External lights      | Original LED Performence - Front -<br>Rear |
| VIN                  | STRONA INTERNETOWA                         |
| Number of passengers | 27+1+1                                     |
| Customer name        | STRONA INTERNETOWA                         |
| Delivery date        | 06.11.2023                                 |

## **BODY WORK**

- Construction Between axels 4750mm/7990mm
- Roof Roof hatch Quantity One
- Windows
- Side High panoramic double
- Front High XXL

- Doors
- Side Electric Front
- Rear Manual flap
- Bumper Front Front original
- Seats mounting Floor wall
- Trunks
- Side Twin side
- Rear Deeper
- Floor Flat floor (8 rails)