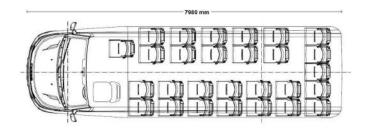

- Sides
- Covering

### **ELECTRICAL AND ASSEMBLY**

- Lighting
- Ceiling LED RGB
- Pillars LED RGB
- Seat platforms LED standard
- Entrance step
  - Logo
  - LED standard
- External halogen Side
- Audio
- Additional speakers
- Subwoofer
- Amplifier
- Radio
- TV Type Manual
- Microphone Wireless
- · Heating Convector heating
- Seats
- Scheme (Attachment 1)
- Seat cousion 45
- Features of the seat

- Newspaper net
- Table
- Handles
- Armrest
- Side sliding
- Safety belts 3 pointed
- Backrest Adjustable
- Legs Standard
- Additional equipment
- Chrome hubcaps
- USB port
- Camera Backing camera
- Marker lamps Roofing standard 4 pieces
- Fridges In place of the clipboard
- TELMA RETARDER
- Lift Internal lift
- Safety belts for wheelchair
- Central lock of the doors and luggages

# Attachments



Attachment 1 - Seats - Scheme