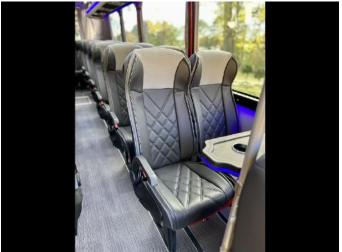

### **UPHOLSTERY**

- Colour Other
- Ceiling Material Black
- Sides
- Covering

### **ELECTRICAL AND ASSEMBLY**

- Lighting
- Ceiling LED RGB
- Pillars LED RGB
- Seat platforms LED standard
- Entrance step
  - Logo
  - LED standard
- External halogen Side
- Audio
- Additional speakers
- Subwoofer
- Amplifier
- Radio
- TV Type Manual
- Microphone Wireless
- · Heating Convector heating
- Seats
- Scheme (Attachment 1)
- Seat cousion 45
- Features of the seat

- Newspaper net
- Table
- Handles
- Armrest
- Side sliding
- Safety belts 3 pointed
- Backrest Adjustable
- Legs Standard
- Additional equipment
- Chrome hubcaps
- USB port
- Camera Backing camera
- Marker lamps Roofing standard 4 pieces
- Fridges In place of the clipboard
- TELMA RETARDER
- Lift Internal lift
- Safety belts for wheelchair
- Central lock of the doors and luggages