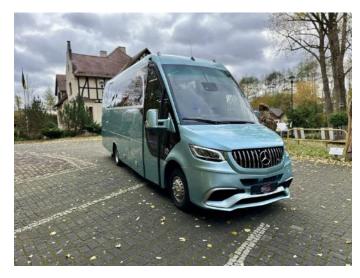

# 888/SPECIFICATION/2023

| Producer             | Mercedes Benz - RAMA                       |
|----------------------|--------------------------------------------|
| Model                | 519 CDI 190 KM                             |
| Specification        | Stock vehicle                              |
| Transmission         | Automatic                                  |
| External lights      | Original LED Performence - Front -<br>Rear |
| VIN                  | STRONA INTERNETOWA                         |
| Number of passengers | 19+1+1                                     |
| Customer name        | STRONA INTERNETOWA                         |
| Delivery date        | 13.11.2023                                 |

## **BODY WORK**

- Construction HD 27
- Roof Roof hatch Manual
- Windows
- Side High panoramic double
- Front High XL

- Doors
- Front Electric
- Rear Manual flap
- Bumper Front Cuby Sport
- Seats mounting Floor wall
- Trunks
- Side Twin side
- Rear
- Floor Full

#### **PAINTING**

• Colour - Customer - Celadon