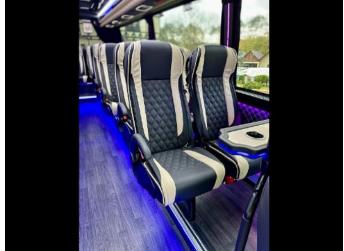

#### **UPHOLSTERY**

- Colour Brown
- · Ceiling Material Other in diamonds
- Sides
- Dashboard Covered in leather
- Covering
- Posts and window pillars
- · Finishing of the elements in the hydrographic
- Curtains

- Type Manual
- Quantity 2
- Microphone Wire
- · Heating Convector heating
- Seats
- Scheme
- Seat cousion 45
- Features of the seat
  - Newspaper net
  - Table
  - Armrest Covered
  - Side sliding
  - Safety belts 3 pointed
  - Quilted
- Backrest Adjustable
- Additional equipment
- Chrome hubcaps
- Chrome mirrors
- Chrome handles
- Chrome plate lighting strip
- Chrome finishing around the windows
  - Up
  - Down
  - Setra Line
- Carpets
  - Corridor
  - Under the seats
  - Entrance steps
- USB port
- Camera Backing camera
- Marker lamps Roofing standard 4 pieces
- Fridges
  - In place of the clipboard
  - "Trapeze"
- School norms
- TELMA RETARDER
- Alcolock Drager 7000
- Central lock of the doors and luggages