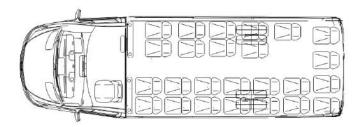

rtains: BLACK

## ELECTRICAL AND ASSEMBLY

- Lighting
- Ceiling LED RGB
- Pillars
- Above and under windows LED standard
- Seat platforms LED standard Colour
- Entrance step LED standard

- Audio
- Additional speakers
- Subwoofer
- Radio
- TV
  - Type Manual
  - Quantity 2
- Microphone Wire
- Heating Convector heating
- Seats
- Scheme (Attachment 1)
- Model and colour
- Seat cousion 45
- Features of the seat
  - Armrest Covered
  - Side sliding
  - Safety belts 3 pointed
  - Quilted
- Backrest Adjustable
- Legs Standard
- Suspenssion
- Additional equipment
- Chrome hubcaps
- Chrome mirrors
- Carpets
  - Corridor
  - Under the seats
  - Entrance steps
- USB port
- Camera Backing camera
- Fridges In place of the clipboard
- School norms
- Central lock of the doors and luggages

Attachments



Attachment 1 - Seats - Scheme