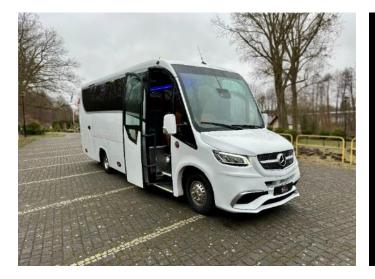

# 142/SPECIFICATION/2024

| Producer             | Mercedes Benz - RAMA             |
|----------------------|----------------------------------|
| Model                | 519 CDI 190 KM                   |
| Specification        | Vehicle ordered for the customer |
| Transmission         | Automatic                        |
| External lights      | -                                |
| VIN                  | STRONA INTERNETOWA               |
| Number of passengers | 25+1+1                           |
| Customer name        | STRONA INTERNETOWA               |
| Delivery date        | 06.02.2024                       |
| Gross vehicle mass   | 6800 kg                          |
| Telma retarder       | Yes                              |

# **BODY WORK**

Construction - HD 27 WIDE (WITHOUT DRIVER'S DOOR)

• Roof - Roof hatch - Manual

- Windows
- Side High panoramic double
- Front High XL
- Doors
- Front Electric
- Side Emergency
- Rear Manual flap
- Bumper Front Cuby Sport
- Seats mounting Floor wall
- Trunks
- Side Twin side
- Rear
- Floor Full

## PAINTING

• Colour - White (MB 147)