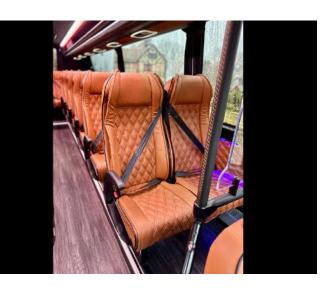

## UPHOLSTERY

- Colour Brown
- Ceiling Material Black
- Sides: BROWN QUILTED, WHITE THREAD
- Material Eco- leather
- Colour Brown
- Structure Quilted
- Dashboard Covered in leather
- Covering
- Posts and window pillars
- · Finishing of the elements in the hydrographic
- Curtains: BLACK

## ELECTRICAL AND ASSEMBLY

- Lighting
- Ceiling LED RGB
- Pillars
- Above and under windows LED standard
- Seat platforms LED standard Colour
- Entrance step LED standard

- Audio
- Additional speakers
- Subwoofer
- Radio
- TV
  - Type Manual
  - Quantity 2
- Microphone Wire
- Heating Convector heating
- Seats
- Scheme (Attachment 1)
- Model and colour
- Seat cousion 45
- Features of the seat
  - Armrest Covered
  - Side sliding
  - Safety belts 3 pointed
  - Quilted
- Backrest Adjustable
- Legs Standard
- Suspenssion
- Additional equipment
- Chrome hubcaps
- Chrome mirrors
- Carpets
  - Corridor
  - Under the seats
  - Entrance steps
- USB port
- Camera Backing camera
- Fridges In place of the clipboard
- School norms
- Central lock of the doors and luggages