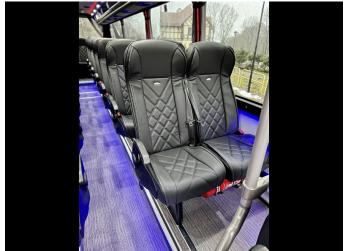

#### **UPHOLSTERY**

- · Colour Gray
- · Ceiling Material Gray
- Sides
- Material Soft / textile
- Colour Gray
- Covering
- Posts and window pillars
- · Finishing of the elements in the hydrographic
- Curtains

### **ELECTRICAL AND ASSEMBLY**

- Lighting
- Ceiling LED RGB
- Pillars LED RGB
- Seat platforms LED standard
- Entrance step Logo
- Audio
- Additional speakers Roof speakers

- Radio
- TV
  - Type Manual
  - Quantity 2x
  - Size 19'
- Microphone Wire
- Heating
- Convector heating
- Air heating Motor independent AC model
- Seats
- Scheme (Attachment 1)
- Seat cousion 45
- Features of the seat
  - Newspaper net
  - Table
  - Handles
  - Armrest
  - Side sliding
  - PET
  - Safety belts 3 pointed
- Backrest Adjustable
- Legs Standard
- WC
- Additional equipment
- Chrome hubcaps
- Carpets
  - Corridor
  - Entrance steps
- Converter
- 12V ports
- USB port
- Camera Backing camera
- Marker lamps Roofing standard 4 pieces
- Reverse gear horn
- Fridges In place of the clipboard
- CAFE Bar
- Central lock of the doors and luggages