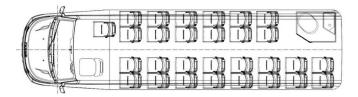

ing LED RGB
- Pillars LED RGB
- Seat platforms LED standard
- Entrance step Logo
- Audio
- Additional speakers Roof speakers

- Radio
- TV
  - Type Manual
  - Quantity 2x
  - Size 19'
- Microphone Wire
- Heating
- Convector heating
- Air heating Motor independent AC model
- Seats
- Scheme (Attachment 1)
- Seat cousion 45
- Features of the seat
  - Newspaper net
  - Table
  - Handles
  - Armrest
  - Side sliding
  - PET
  - Safety belts 3 pointed
- Backrest Adjustable
- Legs Standard
- WC
- Additional equipment
- Chrome hubcaps
- Carpets
  - Corridor
  - Entrance steps
- Converter
- 12V ports
- USB port
- Camera Backing camera
- Marker lamps Roofing standard 4 pieces
- Reverse gear horn
- Fridges In place of the clipboard
- CAFE Bar
- Central lock of the doors and luggages

## Attachments



Attachment 1 - Seats - Scheme