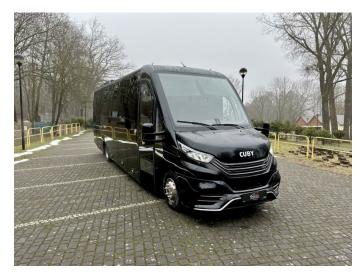

# 175/SPECIFICATION/2024

| Producer             | Iveco - Daily C70        |
|----------------------|--------------------------|
| Model                | 3.0 210 HP               |
| Specification        | Stock vehicle            |
| Transmission         | Automatic                |
| External lights      | Original LED Performence |
| VIN                  | STRONA INTERNETOWA       |
| Number of passengers | 28+1+1                   |
| Customer name        | STRONA INTERNETOWA       |
| Delivery date        | 14.02.2024               |
| Telma retarder       | Yes                      |

### **BODY WORK**

- Construction Between axels 5500mm/9720mm
- Roof
- Roof hatch
  - Quantity Two

- Manual
- Windows
- Side High panoramic double
- Front High XXL
- Doors
- Side
  - Electric Front
  - Emergency
- Rear Manual flap
- Bumper Front Cuby Sport
- · Seats mounting Floor wall
- Trunks
- Side Twin side
- Rear Deeper
- Floor Full

#### **PAINTING**

· Colour - Black (MB 197)