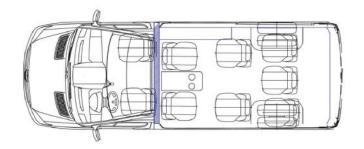

- Heating Convector heating
- Seats
- Scheme (Attachment 1)
- Producer
- Backrest Adjustable
- Legs Standard
- Additional equipment
- Chrome mirrors
- Chrome handles
- Chrome plate lighting strip
- Aluminum rims
- WIFI Router
- Carpets
  - Corridor
  - Under the seats
  - Entrance steps
- USB port
- Camera Backing camera
- Reverse gear horn
- Fridges TC21
- Automatic side sliding step
- Handrails on both side of entrance
- Other additional equipment

# Attachments

Attachment 1 - Seats - Scheme