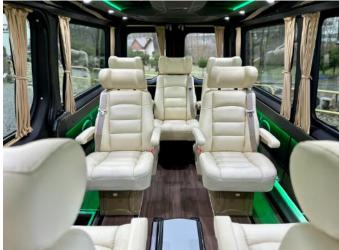

#### **UPHOLSTERY**

- Colour Black
- · Ceiling Star heaven
- Sides
- Material Soft / textile
- Colour Black
- Dashboard Covered in leather
- Covering: Wood imitation
- · Laths under and above the windows
- Curtains

#### **ELECTRICAL AND ASSEMBLY**

- Lighting
- Ceiling LED RGB
- Above and under windows LED RGB
- Entrance step Logo
- External halogen Rear
- Audio
- Additional speakers
- Subwoofer
- Amplifier
- Radio
- TV
  - Type Manual
  - Quantity 1x
  - Size 17'

- Heating Convector heating
- Seats
- Scheme (Attachment 1)
- Producer
- Backrest Adjustable
- Legs Standard
- Additional equipment
- Chrome mirrors
- Chrome handles
- Chrome plate lighting strip
- Aluminum rims
- WIFI Router
- Carpets
  - Corridor
  - Under the seats
  - Entrance steps
- USB port
- Camera Backing camera
- Reverse gear horn
- Fridges TC21
- Automatic side sliding step
- Handrails on both side of entrance
- Other additional equipment