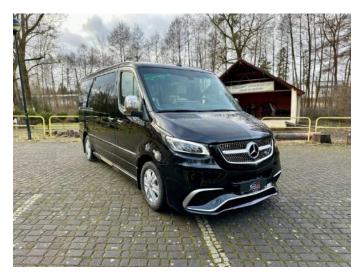

### **BODY WORK**

- Length 5900mm
- Roof Low
- Windows
- Side Original single

- Front Original
- Doors
- Front Original
- Side Original Automatic
- Rear Original with glasses
- · Lifting Small Lifting
- Bumper Front Cuby Sport
- Seats mounting Floor floor
- Floor Flat floor (8 rails)

#### **PAINTING**

- Colour Black (MB 197)
- · Additional varnished elements