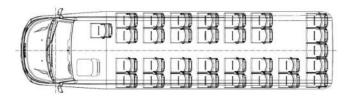

ELECTRICAL AND ASSEMBLY

- Lighting
- Ceiling LED RGB
- Pillars LED RGB
- Seat platforms LED standard
- Entrance step Logo

- Audio
- Additional speakers
- Subwoofer
- Amplifier
- Radio
- TV
  - Type Manual
  - Quantity 1x
  - Size 19
- Microphone Wire
- Heating Convector heating
- Seats
- Scheme (Attachment 1)
- Model and colour
- Seat cousion 45
- Features of the seat
  - Handles
  - Armrest
  - Side sliding
  - PET
  - Safety belts 3 pointed
- Backrest Adjustable
- Legs Standard
- Additional equipment
- Chrome hubcaps
- Chrome finishing around the windows
  - Up
  - Down
- USB port
- Camera Backing camera
- Marker lamps Roofing standard 4 pieces
- Reverse gear horn
- Fridges In place of the clipboard
- Wall behind driver LED table
- Central lock of the doors and luggages

Attachments



Attachment 1 - Seats - Scheme