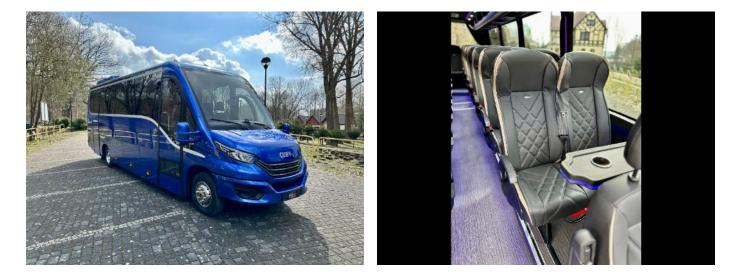

# 380/SPECIFICATION/2024

| Producer             | lveco - Daily C70        |
|----------------------|--------------------------|
| Model                | 3.0 210 HP               |
| Specification        | Stock vehicle            |
| Transmission         | Automatic                |
| External lights      | Original LED Performence |
| VIN                  | STRONA INTERNETOWA       |
| Number of passengers | 31+1+1                   |
| Customer name        | STRONA INTERNETOWA       |
| Delivery date        | 02.04.2024               |
| Gross vehicle mass   | 7200 kg                  |
| Telma retarder       | Yes                      |

### **BODY WORK**

Construction - Between axels 5100mm/8820mm

<sup>•</sup> Roof

- Roof hatch
  - Quantity Two
  - Manual
- Windows
- Side High panoramic double
- Front High XXL
- Doors
- Side
  - Electric Front
  - Emergency
- Rear Manual flap
- Bumper Front Front original
- Seats mounting Floor wall
- Trunks
- Side Twin side
- Rear Deeper
- Floor Full

## PAINTING

Colour: Blue EVO 2817

## UPHOLSTERY

- Colour Black
- Ceiling Material Black
- Sides
- Material Soft / textile
- Colour Black
- Structure Plain
- Covering
- · Posts and window pillars Colour black eco-leather
- Curtains: black

#### ELECTRICAL AND ASSEMBLY

- Lighting
- Ceiling LED RGB
- Pillars LED RGB
- Seat platforms LED standard
- Entrance step Logo

- Audio
- Additional speakers
- Subwoofer
- Amplifier
- Radio
- TV
  - Type Manual
  - Quantity 1x
  - Size 19
- Microphone Wire
- Heating Convector heating
- Seats
- Scheme (Attachment 1)
- Model and colour
- Seat cousion 45
- Features of the seat
  - Handles
  - Armrest
  - Side sliding
  - PET
  - Safety belts 3 pointed
- Backrest Adjustable
- Legs Standard
- Additional equipment
- Chrome hubcaps
- Chrome finishing around the windows
  - Up
  - Down
- USB port
- Camera Backing camera
- Marker lamps Roofing standard 4 pieces
- Reverse gear horn
- Fridges In place of the clipboard
- Wall behind driver LED table
- Central lock of the doors and luggages