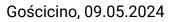

# 505/SPECIFICATION/2024

| Producer             | Mercedes Benz - VAN  |
|----------------------|----------------------|
| Model                | 317CDI 170KM         |
| Specification        | Stock vehicle        |
| Transmission         | Manual               |
| External lights      | Original without LED |
| VIN                  | STRONA INTERNETOWA   |
| Number of passengers | 8+1                  |
| Customer name        | STRONA INTERNETOWA   |
| Delivery date        | 09.05.2024           |
| Gross vehicle mass   | 3500 kg              |
| Telma retarder       | No                   |

## **BODY WORK**

• Length - 7360mm

• Roof - High

- Windows
- Side Original single
- Front Original
- Doors
- Front Original
- Side Original Manual
- Rear Original with glasses
- Lifting Small Lifting
- Bumper
- Front Cuby Sport
- Back Rear Original
- · Seats mounting VIP rails
- Floor VIP floor

### PAINTING

• Colour - Black (MB 197)