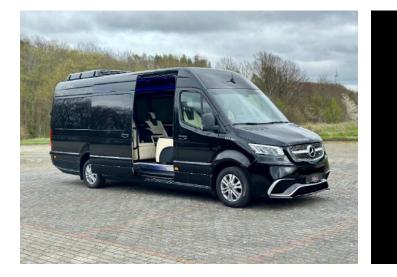

### UPHOLSTERY

• Colour: A and B pillars and headlining in black Antara fabric Cream Eco-leather around the windows Black window frames - Black

- Ceiling Star heaven
- Sides
- Material Soft / textile
- Colour Black
- Structure Plain
- Dashboard Covered in leather
- Covering
- · Laths under and above the windows
- · Finishing of the elements in the hydrographic
- Curtains: creamy

### ELECTRICAL AND ASSEMBLY

- Lighting
- Ceiling LED RGB
- Above and under windows LED RGB
- Entrance step Logo
- Emergency illumination according to R 107
- Audio
- Additional speakers

- Subwoofer
- Amplifier
- Radio Original
- Heating Air heating Independent of motor operation AC
- Seats Scheme 4x obrotowy fotel + 3os kanapa
- Additional equipment
- Converter
- 12V ports 4x
- USB port
- Camera Backing camera
- Conference table