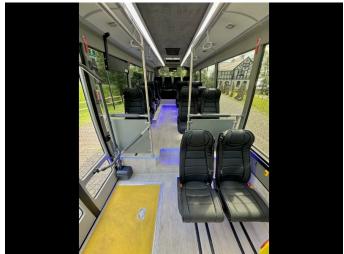

#### **UPHOLSTERY**

- Ceiling Material Gray
- Sides
- Material Eco- leather
- Colour Gray
- Covering

#### **ELECTRICAL AND ASSEMBLY**

- Lighting
- Ceiling LED standard
- Emergency illumination according to R 107
- Audio
- Additional speakers Roof speakers
- Radio
- Microphone Wire
- Heating Convector heating
- Seats
- Scheme (Attachment 1)
- Features of the seat
  - Handles
  - Armrest
  - Side sliding
  - PET
  - Safety belts 3 pointed
- Backrest Adjustable
- Legs Standard
- · Additional equipment