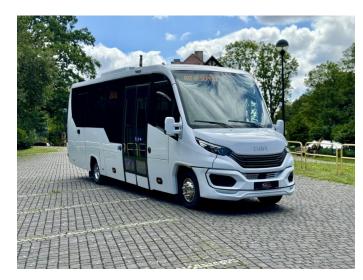

# 711/SPECIFICATION/2024

| Producer             | Iveco - Daily C70        |
|----------------------|--------------------------|
| Model                | 3.0 210 HP               |
| Specification        | Stock vehicle            |
| Transmission         | Automatic                |
| External lights      | Original LED Performence |
| VIN                  | STRONA INTERNETOWA       |
| Number of passengers | 27+15                    |
| Customer name        | STRONA INTERNETOWA       |
| Delivery date        | 13.08.2024               |
| Gross vehicle mass   | 8200 kg                  |
| Telma retarder       | Yes                      |

### **BODY WORK**

- Construction Between axels 5100mm / 9010 mm
- Roof

- Roof hatch 63x97
  - Quantity Two
  - Manual
- · Lowering Between axels
- Windows
- Side High panoramic double
- Front High XXL
- Doors
- Side Emergency
- Electric Front Double front Massats
- Rear Manual flap
- Bumper Front Cuby Sport
- Seats mounting Floor wall

#### **PAINTING**

• Colour - White (MB 147)