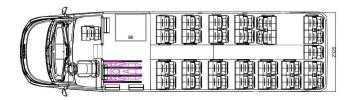

- Covering

#### **ELECTRICAL AND ASSEMBLY**

- Lighting
- Ceiling LED standard
- Emergency illumination according to R 107
- Audio
- Additional speakers Roof speakers
- Radio
- Microphone Wire
- Heating Convector heating
- Seats
- Scheme (Attachment 1)
- Features of the seat
  - Handles
  - Armrest
  - Side sliding
  - PET
  - Safety belts 3 pointed
- Backrest Adjustable
- Legs Standard
- · Additional equipment

- Chrome hubcaps
- USB- A and USB C ports
- Camera Backing camera
- STOP Button
- Marker lamps
- Reverse gear horn
- Wall behind driver
- IT box
- LED directional display
  - Place of installation front, side, back
  - Quantity 3
- Additional installation LED box above the windshield
- Button for wheelchair passenger
- Other additional equipment : Air suspension

### Attachments



Attachment 1 - Seats - Scheme