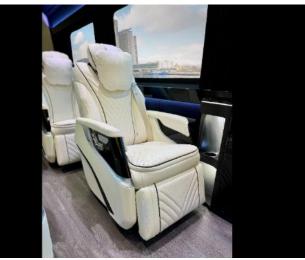

## UPHOLSTERY

- Ceiling Star heaven
- Sides
- Material Eco- leather
- Colour Brown
- Structure Quilted
- Dashboard Covered in leather
- Covering
- Posts and window pillars
- · Laths under and above the windows
- Curtains

## ELECTRICAL AND ASSEMBLY

- Lighting
- Ceiling LED RGB
- Pillars LED RGB
- Above and under windows LED RGB
- Entrance step Logo
- Audio
- Additional speakers
- Subwoofer

- Amplifier
- Radio
- Heating Convector heating
- Seats Producer
- Towing hook
- Additional equipment
- Chrome mirrors
- Chrome handles
- Chrome plate lighting strip
- Aluminum rims
- Carpets
- Converter
- 12V ports
- USB- A and USB C ports
- Camera Backing camera
- Fridges
- CAFE Bar
- Conference table