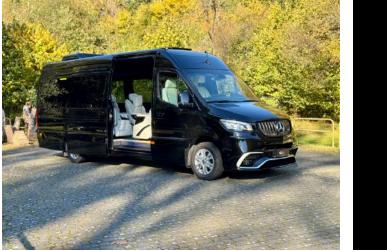

# 893/SPECIFICATION/2024

| Producer             | Mercedes Benz - VAN                        |
|----------------------|--------------------------------------------|
| Model                | 419 CDI 190 KM                             |
| Specification        | Vehicle ordered for the customer           |
| Transmission         | Automatic                                  |
| External lights      | Original LED Performence - Front -<br>Rear |
| VIN                  | STRONA INTERNETOWA                         |
| Number of passengers | 10+1+1                                     |
| Customer name        | STRONA INTERNETOWA                         |
| Delivery date        | 07.11.2024                                 |
| Gross vehicle mass   | 5000 kg                                    |
| Telma retarder       | No                                         |

## **BODY WORK**

• Extension - Lack of extension

- Length 7360mm
- Roof High
- Windows
- Side
- Front Original
- Doors
- Front Original
- Side Original Automatic
- Rear Original with glasses
- Lifting Auto Cuby Bodykit
- Bumper
- Front Cuby Sport
- Back Rear Cuby Sport
- Seats mounting Floor floor
- Trunks Rear Deepened with preparation for the hook
- Floor VIP floor

## PAINTING

Colour - Black (MB 197)

Additional varnished elements