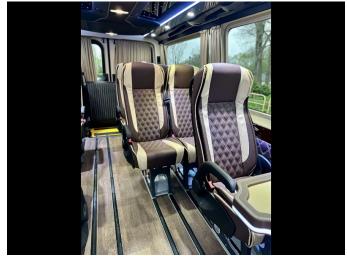

### **UPHOLSTERY**

- · Ceiling Star heaven
- Sides
- Material Eco- leather
- Colour Brown
- Structure Ouilted
- Dashboard Covered in leather
- Covering
- · Laths under and above the windows
- · Finishing of the elements in the hydrographic
- Curtains: brown

- Microphone Wire
- Heating
- Convector heating
- Electric heater
- Seats
- Scheme (Attachment 1)
- Model and colour
- Seat cousion 45
- Features of the seat
  - Newspaper net
  - Table
  - Handles
  - Armrest Covered
  - Side sliding
  - PET
  - Safety belts 3 pointed
- Backrest Adjustable
- Legs Alutech
- Additional equipment
- Chrome mirrors
- Chrome handles
- Aluminum rims
- Carpets Corridor
- USB- A and USB C ports
- Camera Backing camera
- Wall behind driver LED table
- Additional step
- Button for wheelchair passenger
- Lift Internal lift
- Safety belts for wheelchair
- Railings
- Handrails on both side of entrance Chrome
- Handle on the A piliar on the right side
- Window hammers
- Other additional equipment