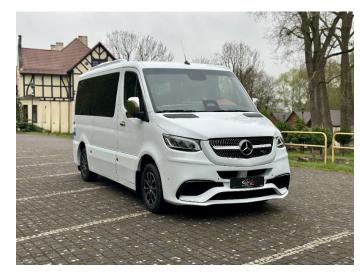

# 810/SPECIFICATION/2025

Preview photos

| Producer             | Mercedes Benz - VAN              |
|----------------------|----------------------------------|
| Model                | 319CDI 190KM                     |
| Specification        | Vehicle ordered for the customer |
| Transmission         | Automatic                        |
| External lights      | Original LED Performence         |
| VIN                  | STRONA INTERNETOWA               |
| Number of passengers | 8+1                              |
| Customer name        | STRONA INTERNETOWA               |
| Delivery date        | 23.04.2025                       |
| Gross vehicle mass   | 3500 kg                          |
| Telma retarder       | No                               |

## **BODY WORK**

- Length 5900mm
- Roof Low

- Windows
- Side Original single
- Front Original
- Doors
- Front Original with an electric mechanism
- Rear Original without glasses
- · Lifting Auto Cuby Bodykit
- Bumper
- Front Cuby Sport
- Back Rear Cuby Sport
- Seats mounting Floor floor
- Floor Flat floor (8 rails)

### **PAINTING**

Colour - White (MB 147)