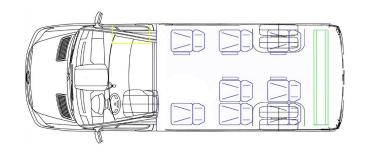

- Microphone Wire
- Heating
- Convector heating
- Electric heater
- Seats
- Scheme (Attachment 1)
- Model and colour
- Seat cousion 45
- Features of the seat
  - Newspaper net
  - Table
  - Handles
  - Armrest Covered
  - Side sliding
  - PET
  - Safety belts 3 pointed
- Backrest Adjustable
- Legs Alutech
- Additional equipment
- Chrome mirrors
- Chrome handles
- Aluminum rims
- Carpets Corridor
- USB- A and USB C ports
- Camera Backing camera
- Wall behind driver LED table
- Additional step
- Button for wheelchair passenger
- Lift Internal lift
- Safety belts for wheelchair
- Railings
- Handrails on both side of entrance Chrome
- Handle on the A piliar on the right side
- Window hammers
- Other additional equipment

## Attachments

Attachment 1 - Seats - Scheme