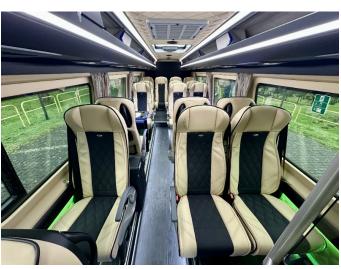

## UPHOLSTERY

- Ceiling Material
- Sides
- Material Eco- leather
- Colour Beige
- Structure Quilted
- window niches cream
- Covering
- Curtains: cream

## ELECTRICAL AND ASSEMBLY

- Lighting
- Ceiling LED RGB
- Above and under windows LED RGB
- Entrance step Logo
- Emergency illumination according to R 107
- Audio
- Additional speakers
- Radio MBUX (original Mercedes-Benz)
- TV

- Type Manual
- Quantity 1
- Size 19
- Microphone Wire
- Heating Convector heating
- Seats
- Scheme
- Producer INTAP
- Model and colour
- Seat cousion 45
- Features of the seat
  - Newspaper net
  - Table
  - Handles
  - Armrest
  - Side sliding
  - PET
  - Safety belts 3 pointed
- Backrest
- Legs Standard
- Towing hook
- Additional equipment
- Chrome hubcaps
- Carpets
  - Corridor
  - Under the seats
- USB- A and USB C ports
- Camera Backing camera
- Fridges
  - In place of the clipboard
- "Trapeze"
- Central lock of the doors and luggages
- Window hammers