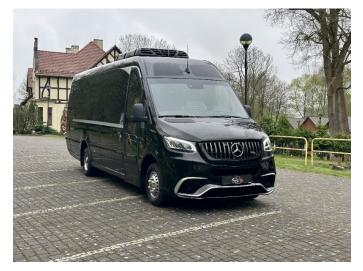

# 815/SPECIFICATION/2025

Preview photos

| Producer             | Mercedes Benz - VAN      |
|----------------------|--------------------------|
| Model                | 519 CDI 190 KM           |
| Specification        | Client vehicle           |
| Engine capacity      | 1950 cm³                 |
| Transmission         | Automatic                |
| External lights      | Original LED Performence |
| VIN                  | STRONA INTERNETOWA       |
| Number of passengers | 16+1+1/19+1+1            |
| Customer name        | STRONA INTERNETOWA       |
| Delivery date        | 23.04.2025               |
| Gross vehicle mass   | 5500 kg                  |
| Telma retarder       | No                       |

### PAINTING

• Colour - Black

Additional varnished elements